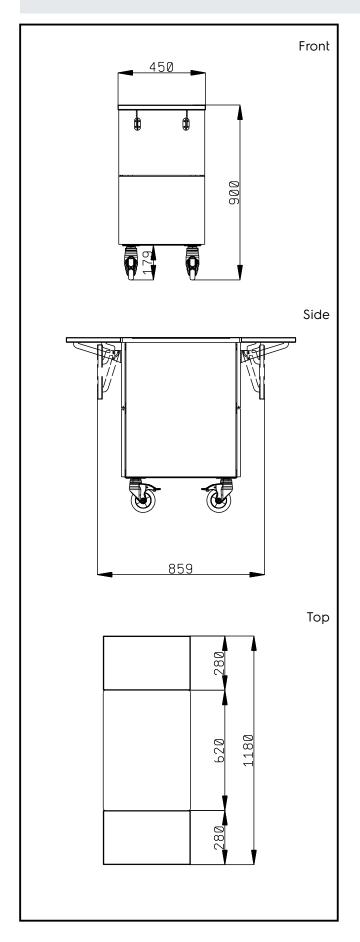

## **Key Information:**

N° of doors:

322044 (F00N1AW00S) 1

External dimensions,

Width: 450 mm

External dimensions,

1180 mm Depth:

External dimensions,

Height: 900 mm Net weight: 48 kg Shipping height: 930 mm Shipping width: 470 mm Shipping depth: 880 mm Shipping volume: 0.38 m<sup>3</sup>